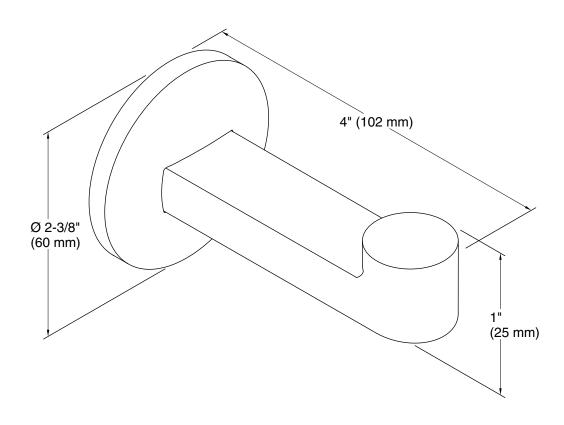

# **Components™**

Robe Hook K-78378

### **Technical Information**

All product dimensions are nominal.

Material: Zinc